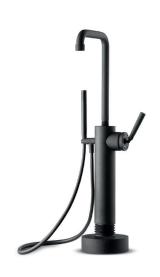

## JEE-O soho bath mixer specifications

Note: UV radiation and extreme temperature can affect the color and structure of the JEE-O soho bath surface.

700-3110 Article code:

Material: Coating: Brushed stainless steel - RAW

700-3112

Hammercoated black matt

2 x G  $\frac{1}{2}$ " (ø15mm / 0.6" ) nylon<sup>(out)</sup>/epdm<sup>(in)</sup> flexhose Connection:

with brass swivel British Standard Pipe (BSP)

Dimension package: Total weight: L 103 x W 59 x H 22 cm 11.2 kg 2.6 kg