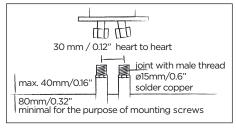

700-3112

Hammercoated black matt

2 x G  $\frac{1}{2}$ " (ø15mm / 0.6" ) nylon<sup>(out)</sup>/epdm<sup>(in)</sup> flexhose Connection:

with brass swivel British Standard Pipe (BSP)

Dimension package: Total weight: L 103 x W 59 x H 22 cm 11.2 kg 2.6 kg

Stainless Steel r304 1.5 Electro powder spray Placing on a water-tight floor

Thread:

Package weight:

Kerox ceramic mixing mechanism (progressive), 2 year warranty Cartridge:

Cleaning: cleaning vinegar or alcohol

HS code: 84818011 Flexhose: 150 cm length, black

Approvals: SLS BS EN 817 Flow at water of 38°C /100,4°F. 111 /2,9gal p/m at 3bar pressure