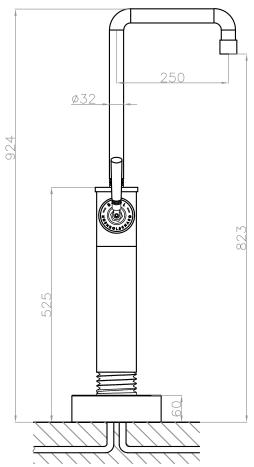

## JEE-O soho bath mixer specifications

Note: UV radiation and extreme temperature can affect the color and structure of the JEE-O soho bath surface.

700-3110 Article code:

Material: Coating: Brushed stainless steel - RAW

700-3112

Hammercoated black matt

2 x G  $\frac{1}{2}$ " (ø15mm / 0.6" ) nylon<sup>(out)</sup>/epdm<sup>(in)</sup> flexhose Connection:

with brass swivel British Standard Pipe (BSP)

Dimension package: Total weight: L 103 x W 59 x H 22 cm 11.2 kg 2.6 kg

Stainless Steel r304 1.5 Electro powder spray Placing on a water-tight floor

Thread:

Package weight:

Kerox ceramic mixing mechanism (progressive), 2 year warranty Cartridge:

Cleaning: cleaning vinegar or alcohol

HS code: 84818011 Flexhose: 150 cm length, black

Approvals: SLS BS EN 817 Flow at water of 38°C /100,4°F. 111 /2,9gal p/m at 3bar pressure