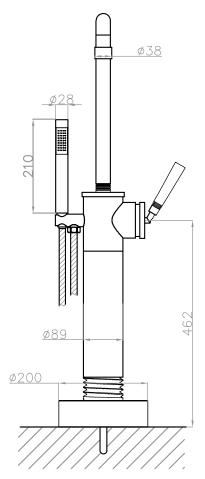

## JEE-O soho bath mixer specifications

Note: UV radiation and extreme temperature can affect the color and structure of the JEE-O soho bath surface.

700-3110 Article code:

Material: Coating: Brushed stainless steel - RAW

700-3112

Hammercoated black matt

2 x G  $\frac{1}{2}$ " (ø15mm / 0.6" ) nylon<sup>(out)</sup>/epdm<sup>(in)</sup> flexhose Connection:

with brass swivel British Standard Pipe (BSP)

Dimension package: Total weight: L 103 x W 59 x H 22 cm 11.2 kg 2.6 kg

Stainless Steel r304 1.5 Electro powder spray Placing on a water-tight floor

Thread:

Package weight:

Kerox ceramic mixing mechanism (progressive), 2 year warranty Cartridge:

Cleaning: cleaning vinegar or alcohol

HS code: 84818011 Flexhose: 150 cm length, black

Approvals: SLS BS EN 817 Flow at water of 38°C /100,4°F. 111 /2,9gal p/m at 3bar pressure