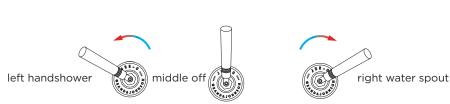

## JEE-O soho bath mixer specifications

Note: UV radiation and extreme temperature can affect the color and structure of the JEE-O soho bath surface.

700-3110 Article code:

Material: Coating: Brushed stainless steel - RAW